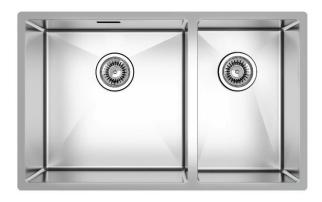

## Designer R10 B&F Designer R10 400/250 Double Bowl

Models Corner Radius 14 BFD715R10LH 10mm 14 BFD715R10RH Waste Overall Dimensions W x D 90mm 715 x 440mm Installation Bowl Dimensions W x D x H Top / Flush / Undermount 400 x 400 x 200mm Minimum Cabinet Size 2nd Bowl Dimensions: W x D x H 795mm 250 x 400 x 160mm