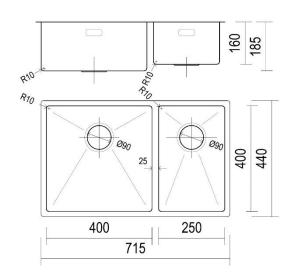

## Designer R10 B&F Designer R10 400/250 Double Bowl

Models Corner Radius 14 BFD715R10LH 10mm 14 BFD715R10RH Waste Overall Dimensions W x D 90mm 715 x 440mm Installation Bowl Dimensions W x D x H Top / Flush / Undermount 400 x 400 x 200mm Minimum Cabinet Size 2nd Bowl Dimensions: W x D x H 795mm 250 x 400 x 160mm